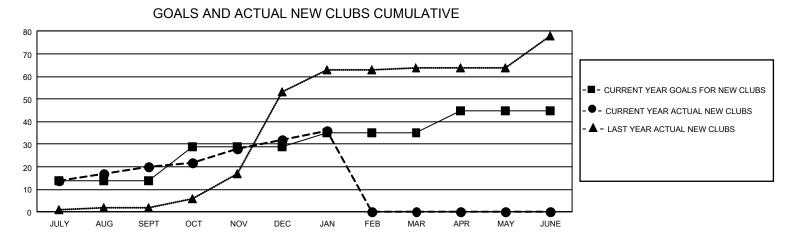

## GAT MONTHLY MEMBERSHIP PROGRESS REPORT

GMT Constitutional Area 6, Group A

REPORT DOES NOT INCLUDE CLUBS IN UNDISTRICTED AREAS.

| Clubs                 |               |           |               | Members               |                         |                         |                                                    |
|-----------------------|---------------|-----------|---------------|-----------------------|-------------------------|-------------------------|----------------------------------------------------|
| RESULTS FOR 2021-2022 |               |           |               | RESULTS FOR 2021-2022 |                         |                         |                                                    |
| QUARTER               | NEW CLUB GOAL | NEW CLUBS | DROPPED CLUBS | QUARTER               | MBER GROWTH NET<br>GOAL | MEMBER GROWTH<br>ACTUAL | DROPPED MEMBERS<br>ACTUAL (including<br>transfers) |
| JULY/AUG/SEPT         | 42            | 20        | 10            | JULY/AUG/SEPT         | 135                     | 627                     | 183                                                |
| OCT/NOV/DEC           | 45            | 12        | 7             | OCT/NOV/DEC           | 120                     | 694                     | 463                                                |
| JAN/FEB/MAR           | 18            | 4         | 2             | JAN/FEB/MAR           | 110                     | 216                     | 100                                                |
| APR/MAY/JUNE          | 30            | 0         | 0             | APR/MAY/JUNE          | 115                     | 0                       | 0                                                  |