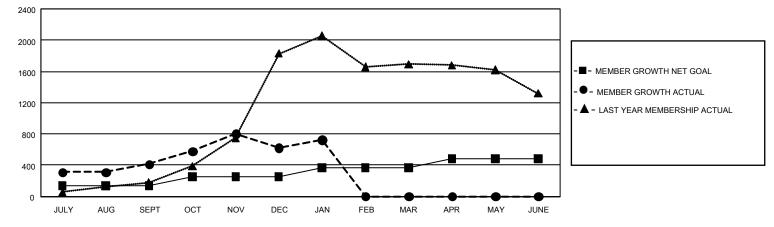

## GAT MONTHLY MEMBERSHIP PROGRESS REPORT

GMT Constitutional Area 6, Group A

REPORT DOES NOT INCLUDE CLUBS IN UNDISTRICTED AREAS.

| Clubs                 |               |           |               | Members               |                         |                         |                                                    |
|-----------------------|---------------|-----------|---------------|-----------------------|-------------------------|-------------------------|----------------------------------------------------|
| RESULTS FOR 2021-2022 |               |           |               | RESULTS FOR 2021-2022 |                         |                         |                                                    |
| QUARTER               | NEW CLUB GOAL | NEW CLUBS | DROPPED CLUBS | QUARTER               | MBER GROWTH NET<br>GOAL | MEMBER GROWTH<br>ACTUAL | DROPPED MEMBERS<br>ACTUAL (including<br>transfers) |
| JULY/AUG/SEPT         | 42            | 20        | 10            | JULY/AUG/SEPT         | 135                     | 627                     | 183                                                |
| OCT/NOV/DEC           | 45            | 12        | 7             | OCT/NOV/DEC           | 120                     | 694                     | 463                                                |
| JAN/FEB/MAR           | 18            | 4         | 2             | JAN/FEB/MAR           | 110                     | 216                     | 100                                                |
| APR/MAY/JUNE          | 30            | 0         | 0             | APR/MAY/JUNE          | 115                     | 0                       | 0                                                  |